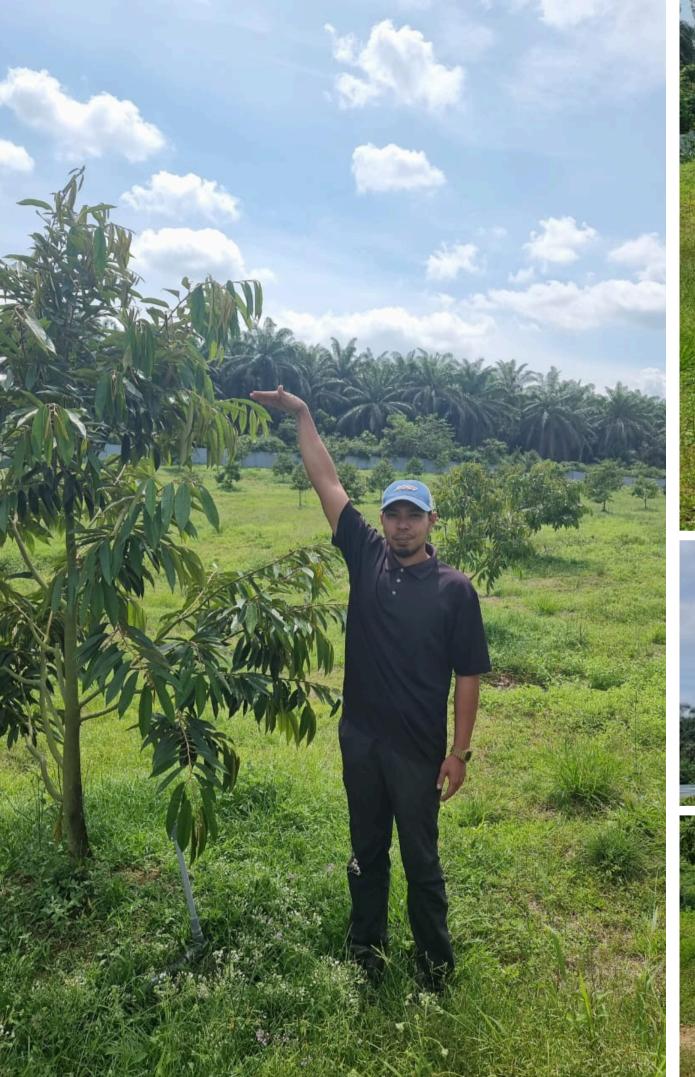

### newleaf agro, Pelangai Bentong.

continue nurturing. tree age = 1.5 years

Feb 2025

tree entering golden age of 1 year old

June 2024

### Feb 2025

6.H.

Newleaf Agro Sdn Bhd

**Cocation:** Pelangai, Pahang.