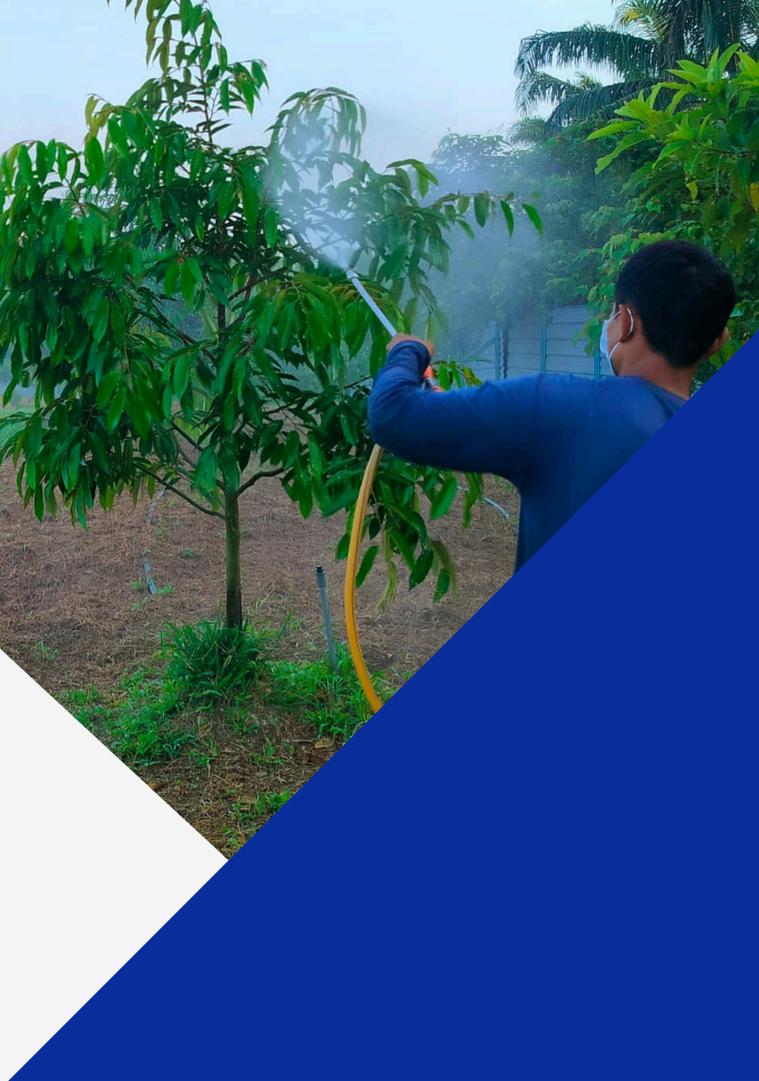

### **Risk & Challenges**

Running a durian farm comes with various challenges that require strategic planning and proactive solutions. Below are the key risks we face:

**Labor Shortage**: The agricultural industry faces difficulties in hiring skilled workers for farm maintenance and harvesting. To address this, we are investing in worker training programs and exploring automation for certain farm operations.

**Climate & Weather Variability:** Unexpected weather changes such as prolonged droughts, excessive rainfall, and temperature fluctuations impact tree growth. We are implementing better water retention systems, optimizing irrigation, and using protective measures to shield young trees from extreme conditions.

### Risk & Challenges (continue)

**Pest & Disease Management:** Common durian tree pests like borers, aphids, and fungal infections pose a threat to yield. We have enhanced our pest monitoring systems and adopted biological pest control methods to reduce chemical usage while maintaining tree health.

**Rising Operational Costs:** Fertilizer and fuel costs have surged, impacting overall farm expenses. To mitigate this, we are optimizing fertilizer use, exploring alternative organic compost solutions, and seeking energy-efficient machinery to reduce petrol consumption.