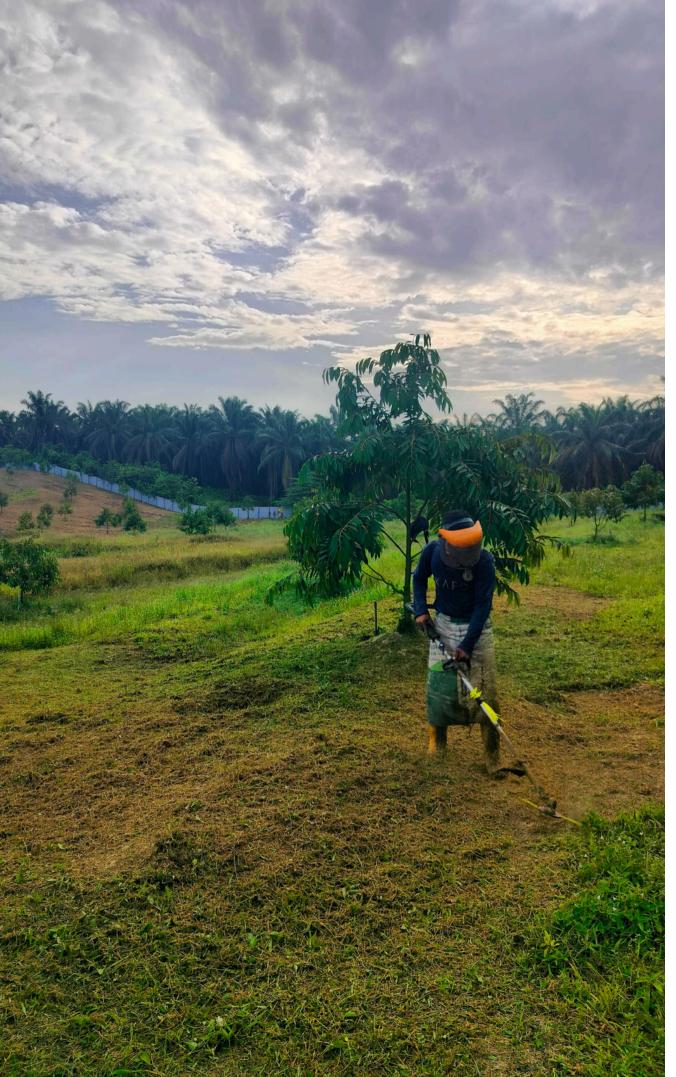

### newleaf agro, Pelangai Bentong.

continue nurturing. tree age = 1.5 years

Feb 2025

tree entering golden age of 1 year old

June 2024

### Feb 2025

6.H.

Newleaf Agro Sdn Bhd

**Cocation:** Pelangai, Pahang.