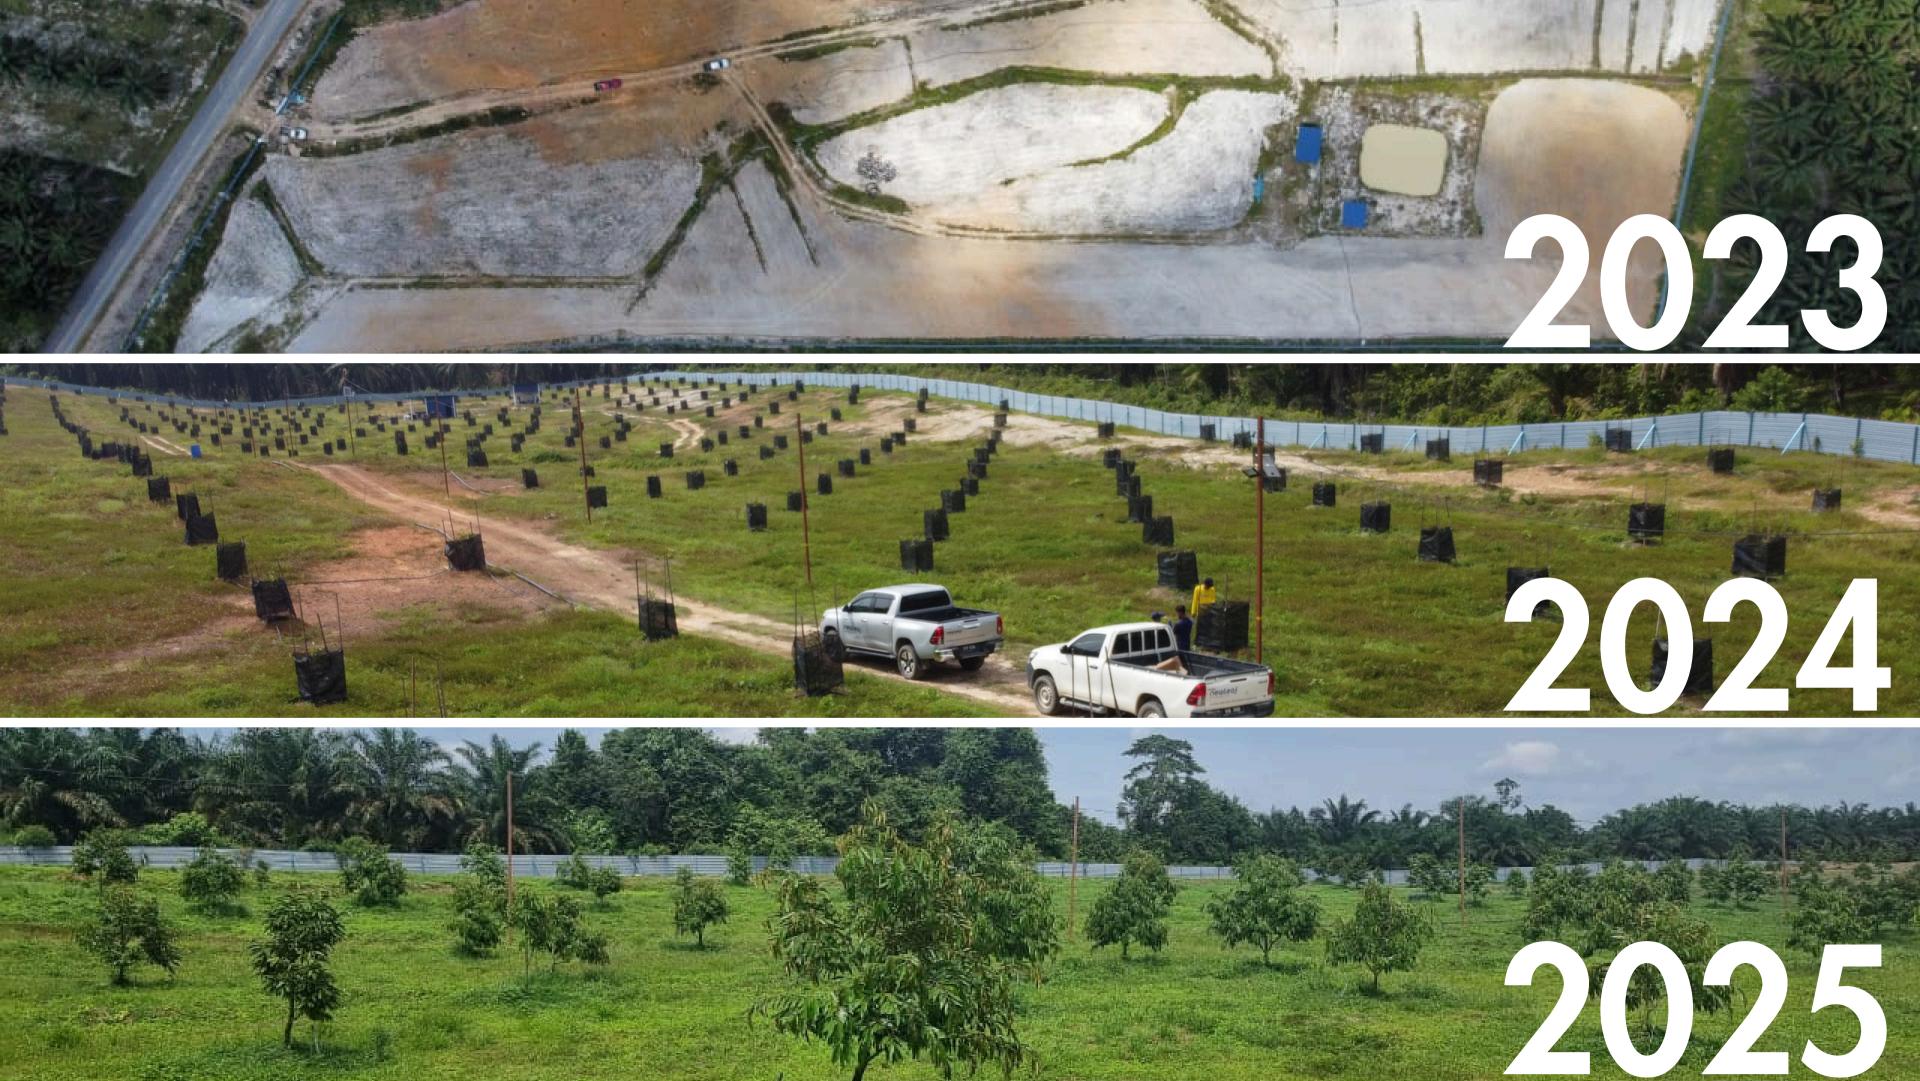

### newleaf agro, Pelangai Bentong.

continue nurturing. tree age = 1.5 years

Feb 2025

tree entering golden age of 1 year old

June 2024

#### Feb 2023

### Feb 2025

6.H.

Newleaf Agro Sdn Bhd

**Cocation:** Pelangai, Pahang.