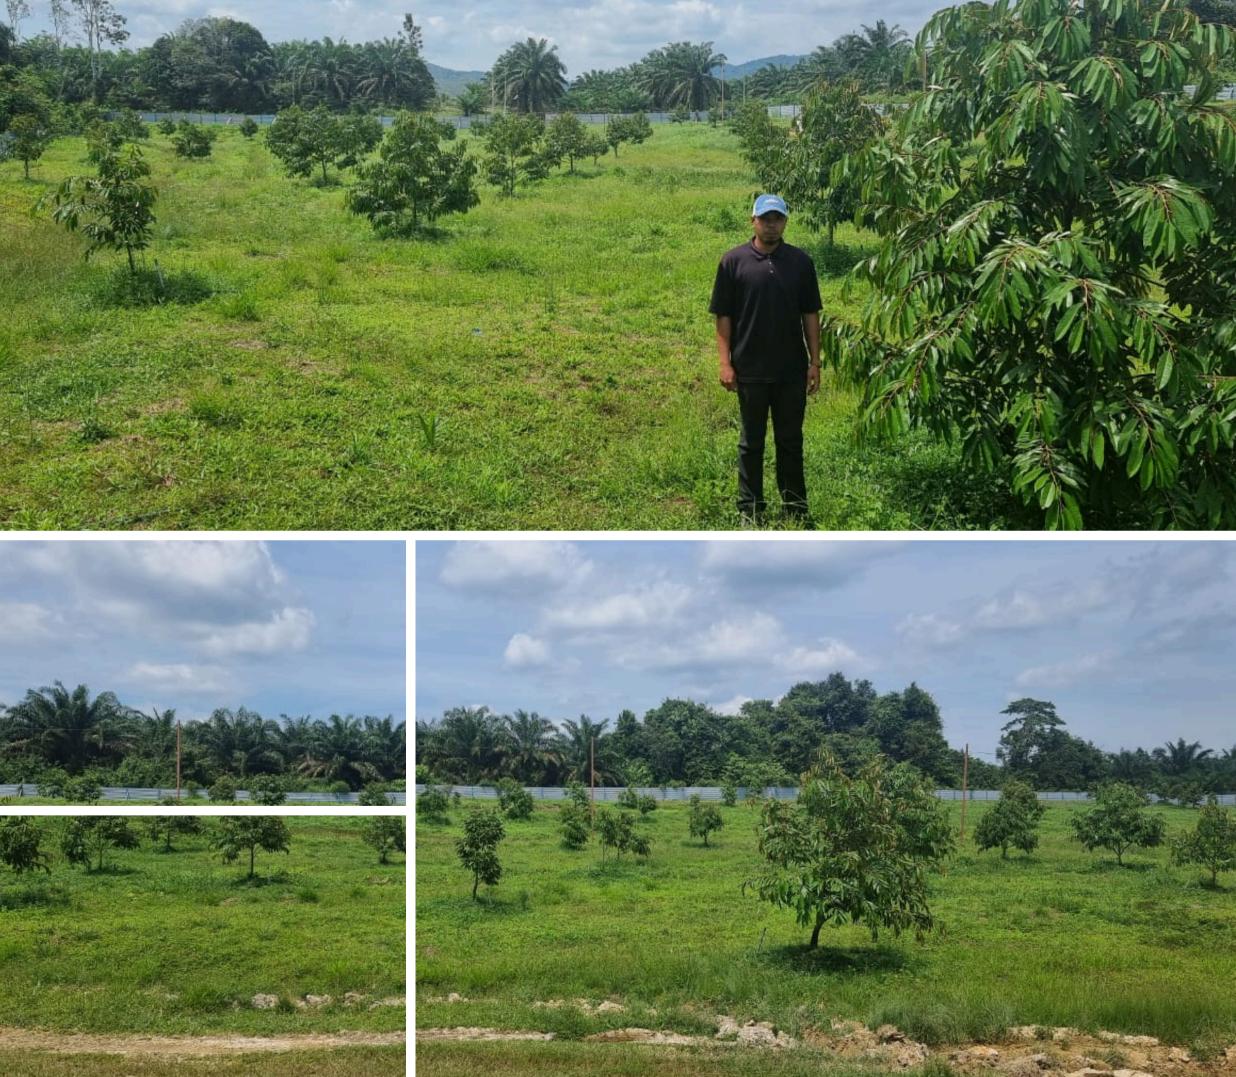

### newleaf agro, Pelangai Bentong.

continue nurturing. tree age = 1.5 years

Feb 2025

tree entering golden age of 1 year old

June 2024

### Feb 2025

6.H.

Newleaf Agro Sdn Bhd

**Cocation:** Pelangai, Pahang.