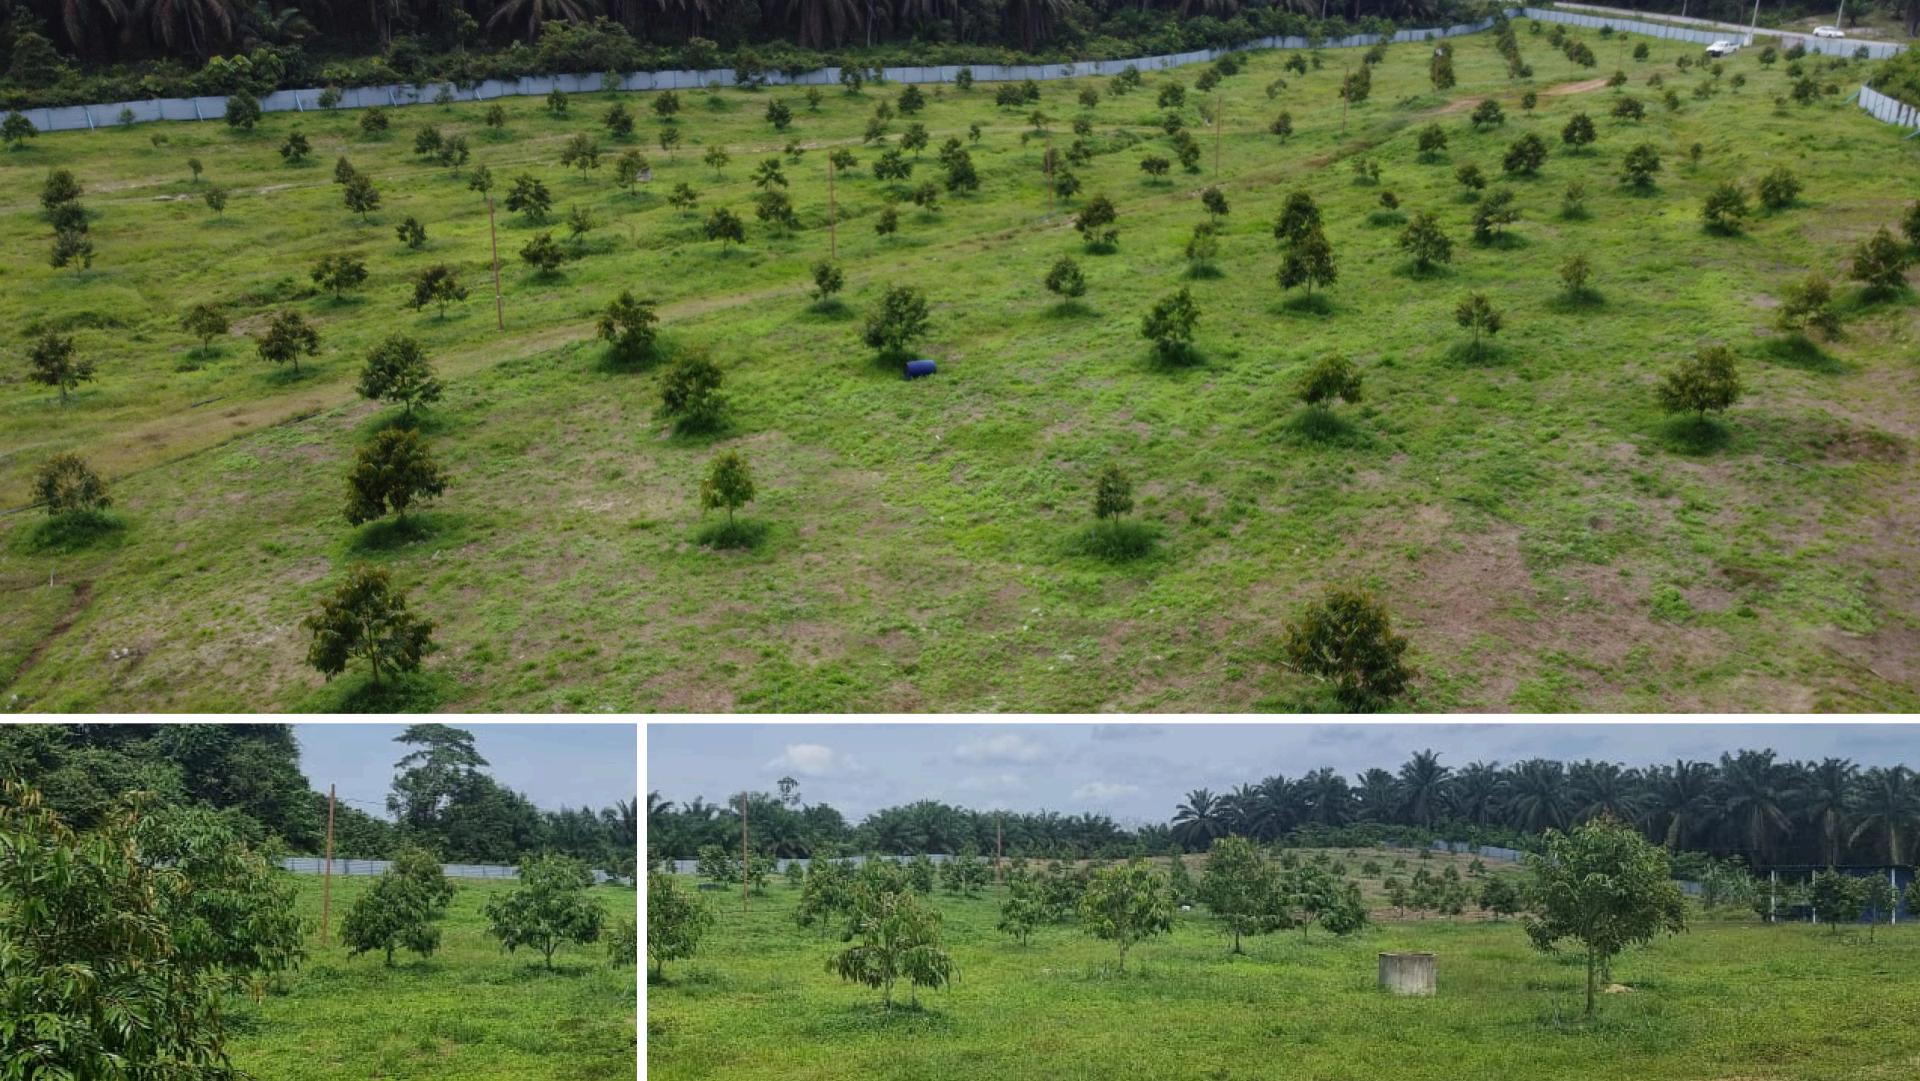

### newleaf agro, Pelangai Bentong.

continue nurturing. tree age = 1.5 years

Feb 2025

tree entering golden age of 1 year old

June 2024

### Feb 2025

6.H.

Newleaf Agro Sdn Bhd

**Cocation:** Pelangai, Pahang.