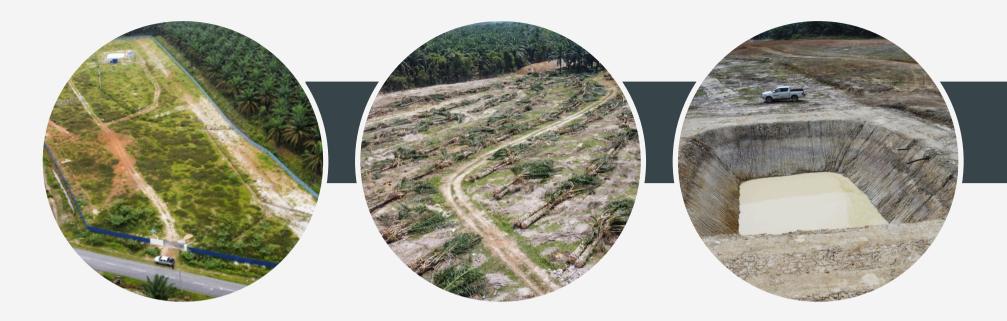

### June 2023

Begin land clearing work, infrastructure work, earth work, and land preparation for planting. begin planting tree with ration 75% MSK, 25% Black Thorn

## Newleaf Agro Farm Progress @ June 2023