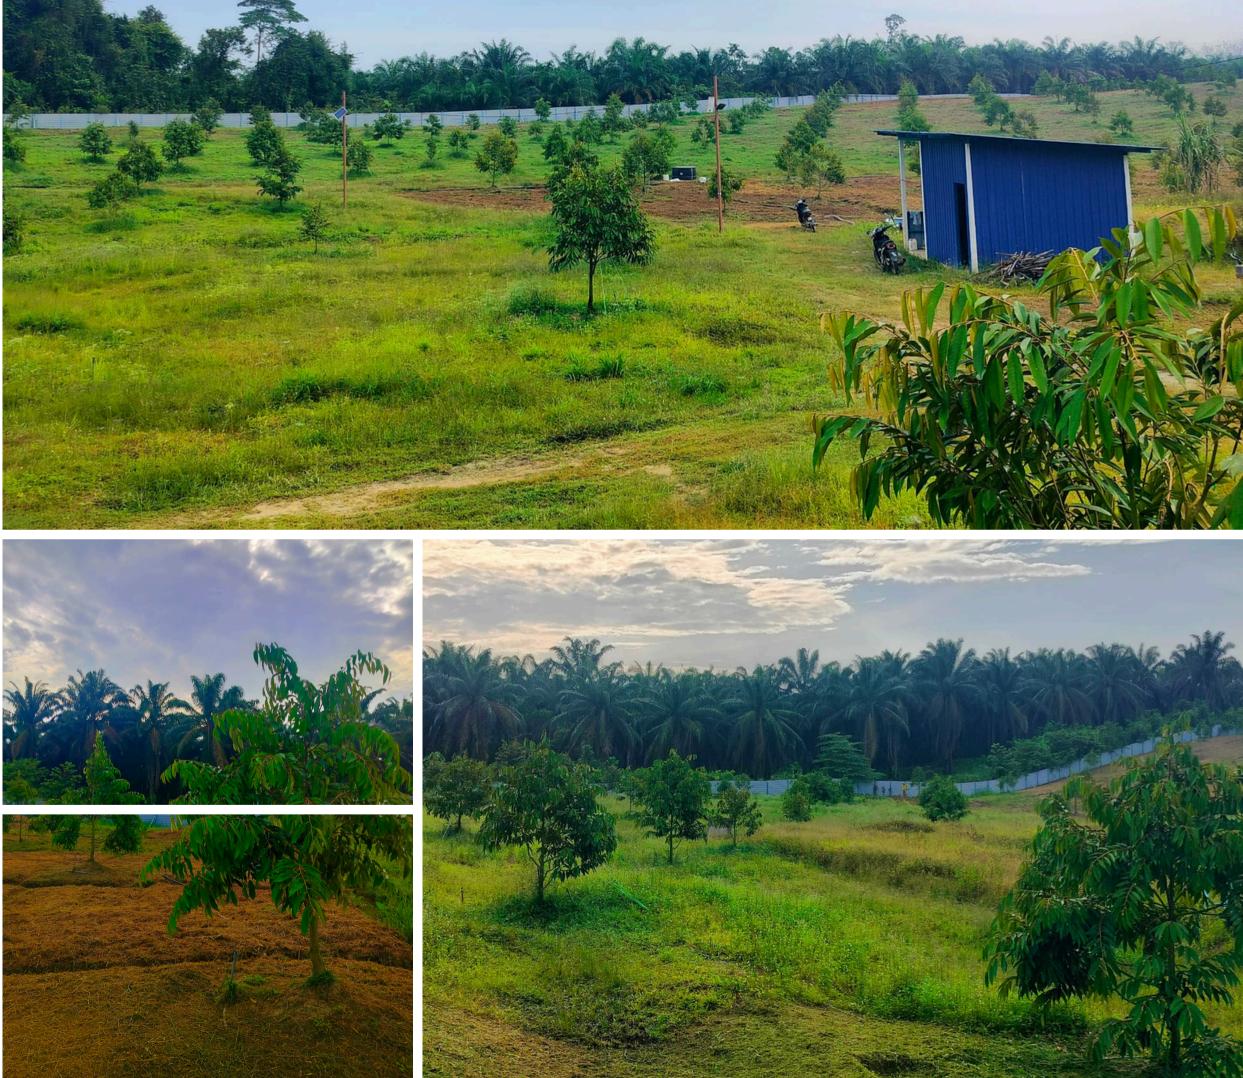

### newleaf agro, Pelangai Bentong.

continue nurturing. tree age = 1.5 years

Feb 2025

tree entering golden age of 1 year old

June 2024

### Feb 2025

6.H.

Newleaf Agro Sdn Bhd

**Cocation:** Pelangai, Pahang.