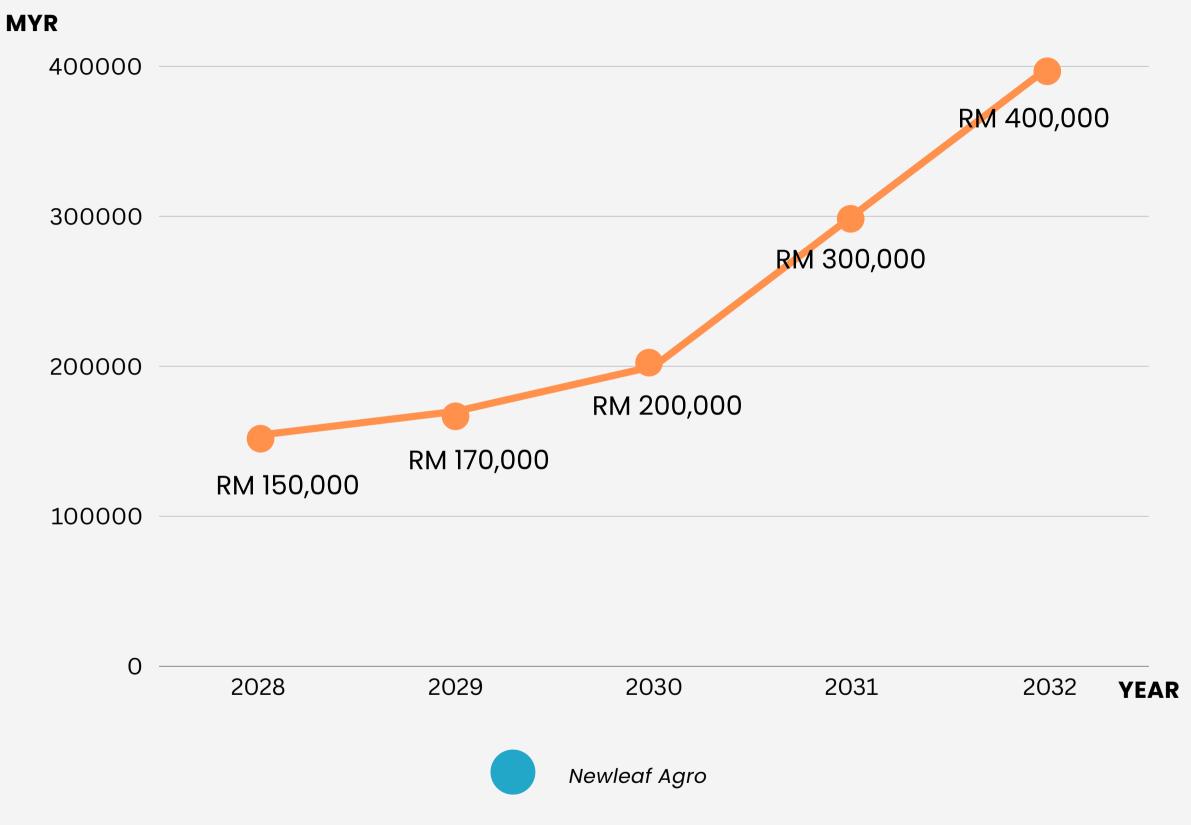

### **Growth & Yield Progress**

- Harvest Timeline: First significant yield is expected in 2028 with continued improvements in yield over the next few years.
- **Projected Yield:** We anticipate an increase in production per hectare as trees mature, with a focus on maximizing fruit quality through advanced cultivation techniques.
- **Dividend Payout Consideration:** Dividend payout is solely based on the company's overall profitability which first harvest is expected in 2028.

## Plantation yield forecast

Note:

- Plantation yield projection is base on durian average farm price of RM25/kg.
- Profit projection may be vary according to fruit price and manufacturing cost.

As we navigate the complexities of this venture, we are confident that our careful planning, innovative strategies, and dedication to excellence will ensure a bountiful harvest in the years to come. Join us on this exciting journey as we work towards a future where our durian plantation stands as a testament to sustainable growth and profitability.