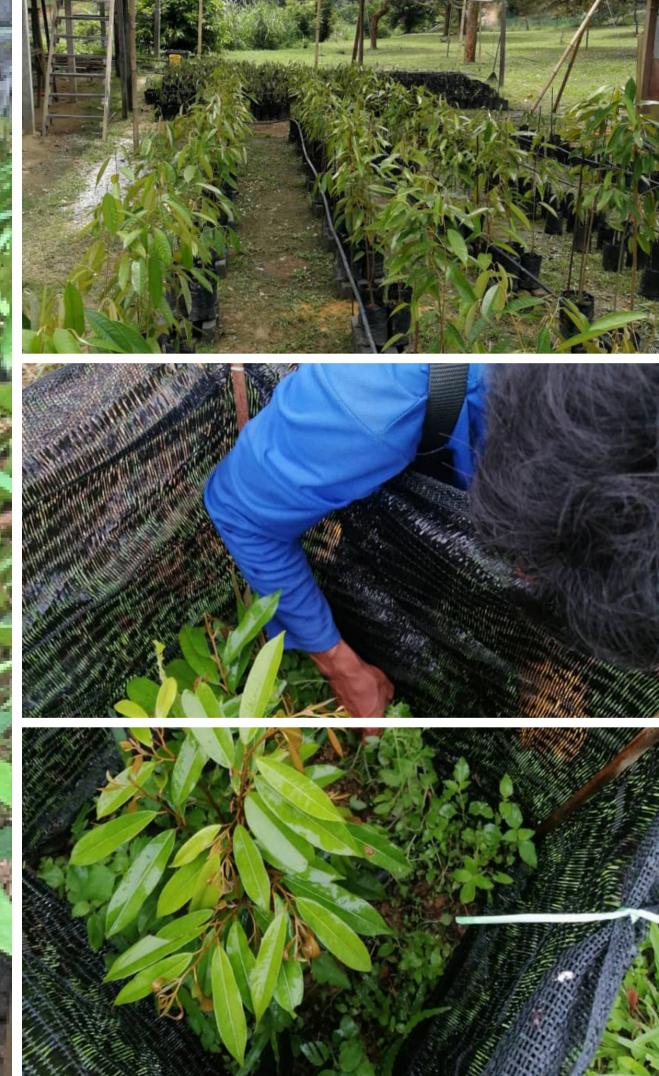

### June 2023

Begin land clearing work, infrastructure work, earth work, and land preparation for planting. begin planting tree with ration 75% MSK, 25% Black Thorn

## Newleaf Agro Farm Progress @ June 2023