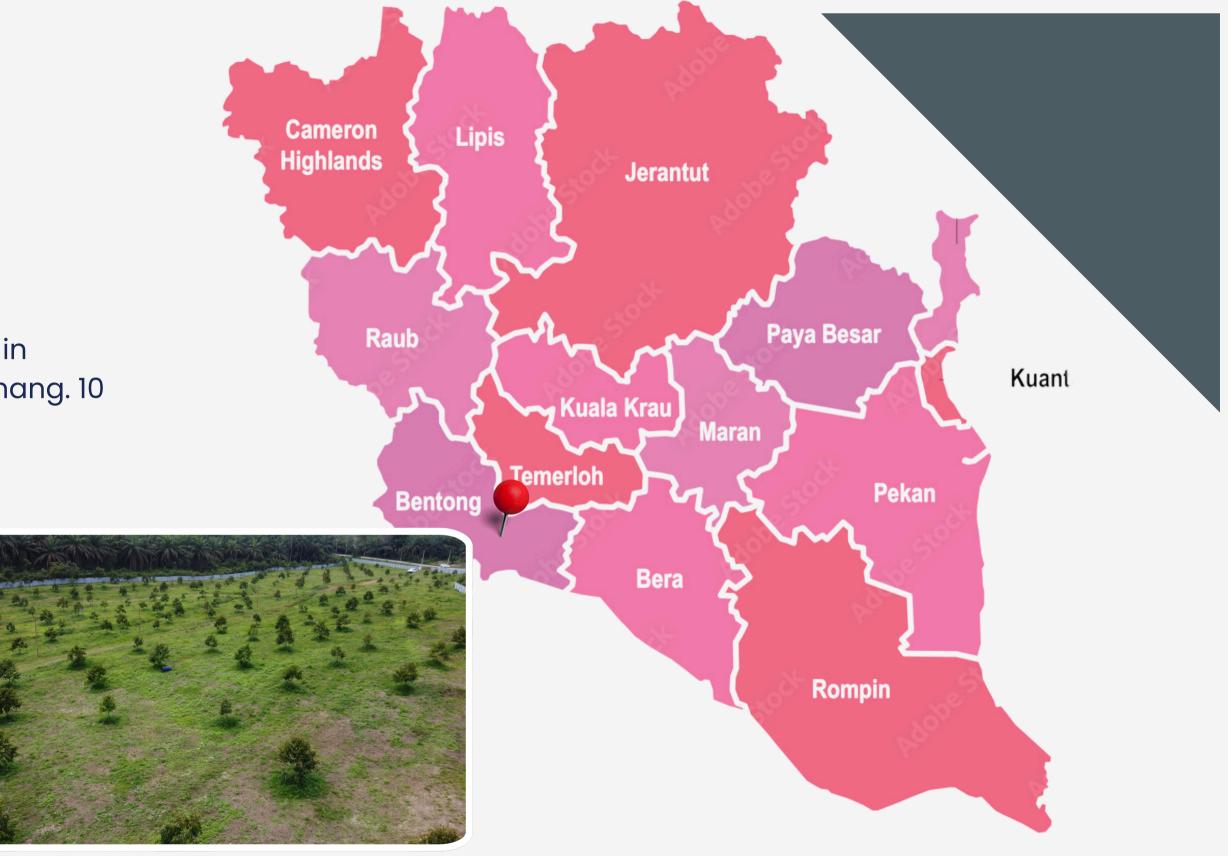

### Farm Overview

Newleaf Agro farm is located in Pelangai, Mukim Bentong. Pahang. 10 acres farm by the road side.